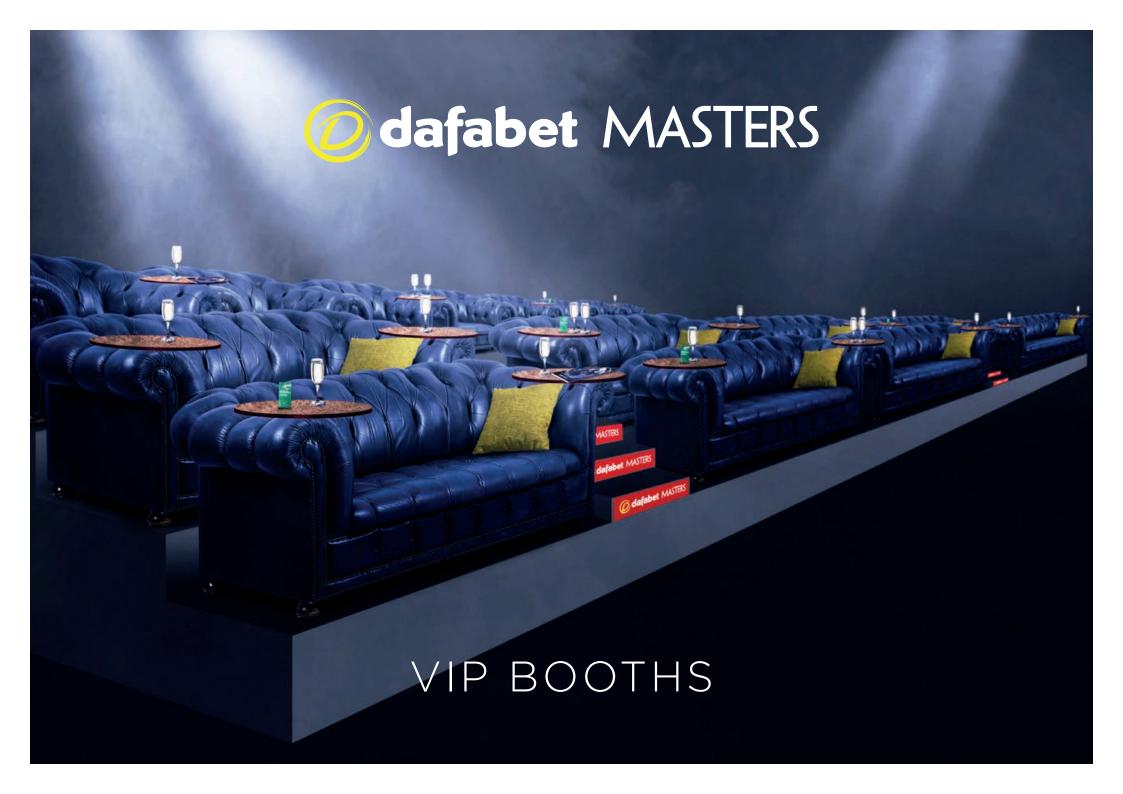

## Odafabet MASTERS VIP BOOTHS

"Our VIP Booth seating is the most comfortable seat in the house for any spectator, three rows of chesterfield sofas will create these decadent and indulgent profile seats situated at the front of the arena with an abundance of space and comfort.

Guests will be welcomed with a Champagne reception into the exclusive Baize Lounge, with very close proximity to the arena, followed by a 2-course lunch or dinner. During the interval break our attentive hosting staff will deliver drinks and snacks directly to your VIP Booths to enjoy whilst you sit back and relax and await the restart. This package boasts an unprecedented level of quality never seen before at World Snooker events."

## **VIP BOOTHS**