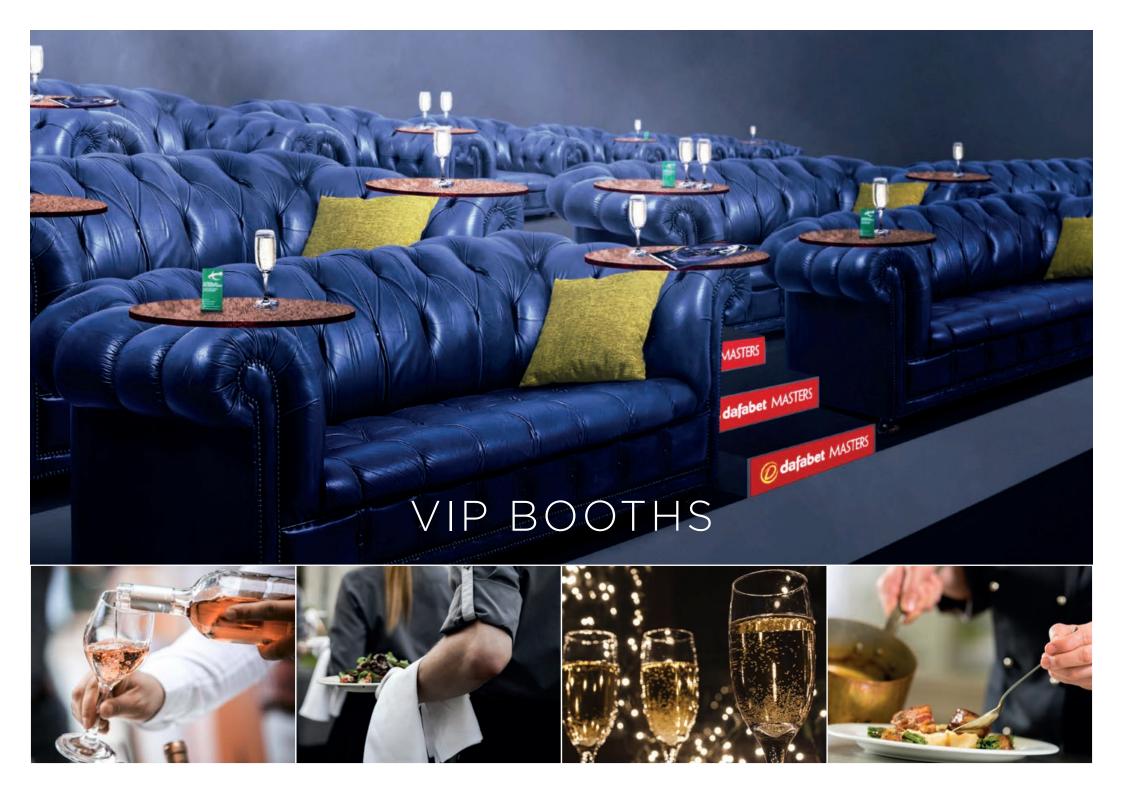

## Odafabet MASTERS VIP BOOTHS

"Our VIP Booth seating is the most comfortable seat in the house for any spectator, three rows of chesterfield sofas will create these decadent and indulgent profile seats situated at the front of the arena with an abundance of space and comfort.

Guests will be welcomed with a Champagne reception into the exclusive Baize Lounge, with very close proximity to the arena, followed by a 2-course lunch or dinner. During the interval break our attentive hosting staff will deliver drinks and snacks directly to your VIP Booths to enjoy whilst you sit back and relax and await the restart. This package boasts an unprecedented level of quality never seen before at World Snooker events."

## The most comfortable seat in the house!

One of our new luxury packages and only 24 seats available per session, packages include:

- Bespoke & luxury chesterfield sofa seating with an exceptional tiered view at the front of the arena. Additional legroom, a small table area and plenty of room to relax
- VIP Parking within the Alexandra Palace grounds with only a short walk to the venue (1 space per 2 persons)
- Access to the: Baize Lounge, consisting of a fully serviced bar, cloakroom facility, lounge area and excellent access to the main arena
- Champagne reception upon arrival
- Delicious 2 course lunch or dinner served within the Baize Lounge prior to the match commencement
- Variety of drinks and snacks delivered to your booth during the interval of the match
- Complimentary bar available throughout the session
- Commentary radio and official programme
- Appearance from a World Snooker legend