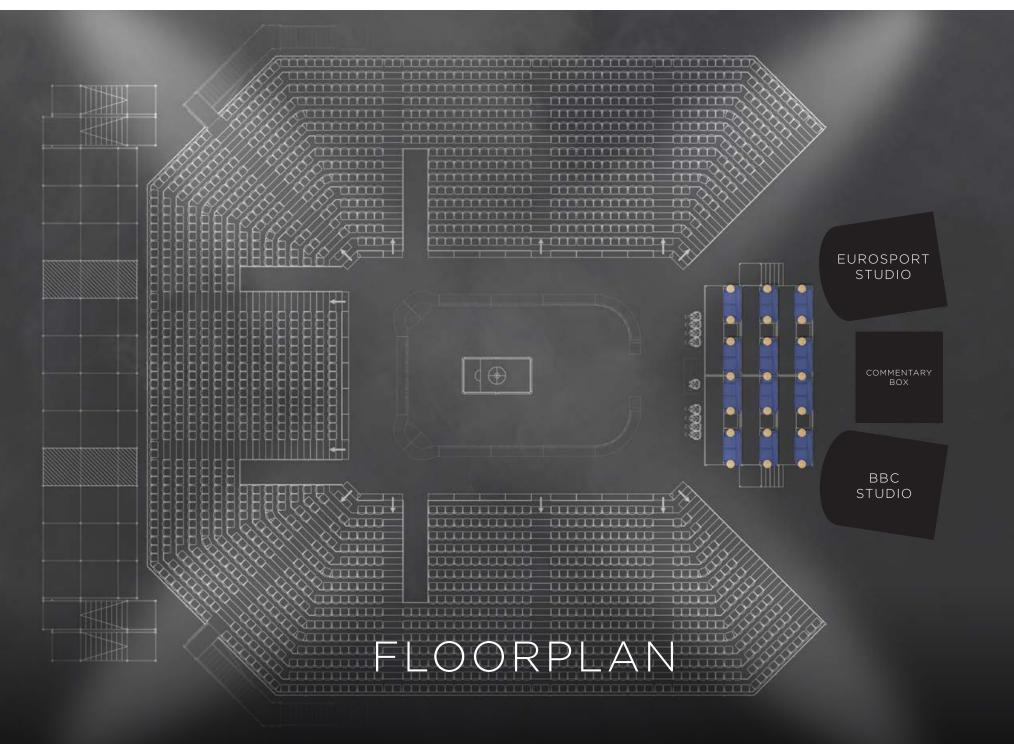

## Odafabet MASTERS VIP BOOTHS

"Our VIP Booth seating is the most comfortable seat in the house for any spectator, three rows of chesterfield sofas will create these decadent and indulgent profile seats situated at the front of the arena with an abundance of space and comfort.

## The most comfortable seat in the house!

One of our new luxury packages and only 24 seats available per session, packages include:

- Bespoke & luxury chesterfield sofa seating with an exceptional tiered view at the front of the arena. Additional legroom, a small table area and plenty of room to relax
- VIP Parking within the Alexandra Palace grounds with only a short walk to the venue (1 space per 2 persons)
- Access to the: Baize Lounge, consisting of a fully serviced bar, cloakroom facility, lounge area and excellent access to the main arena
- Champagne reception upon arrival
- Delicious 2 course lunch or dinner served within the Baize Lounge prior to the match commencement
- Variety of drinks and snacks delivered to your booth during the interval of the match
- Complimentary bar available throughout the session
- Commentary radio and official programme
- Appearance from a World Snooker legend