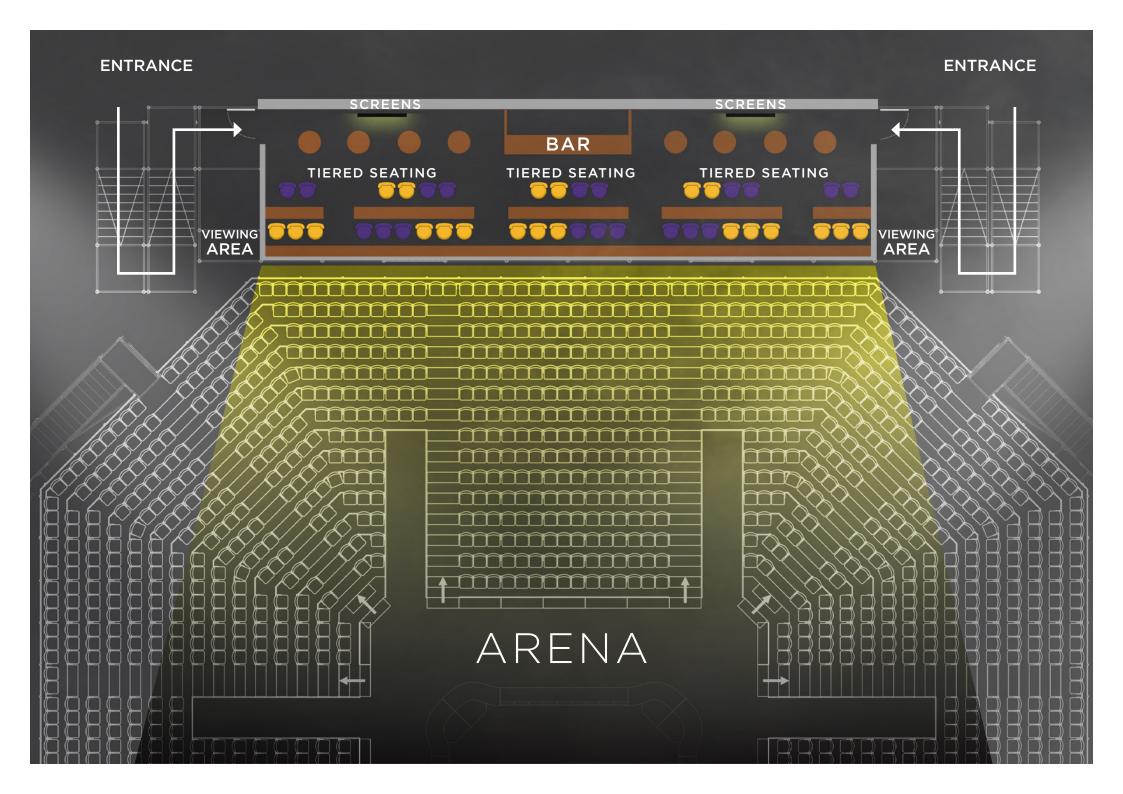

## **CENTURY CLUB**

The most prestigious ticket currently available on the World Snooker circuit, a new dynamic luxury offering at one of our flagship events.

Why not indulge in the ultimate experience this year and partake in our exclusive glass fronted corporate suite built into the arena. Limited to only 40 seats, package includes:

- VIP Parking within the Alexandra Palace grounds with only a short walk to the venue (1 space per 2 persons)
- Seating inside the glass fronted Century Club suite located in the blue seating stand with strictly private access
- Exclusive dining space with exceptional viewing over the arena
- Champagne reception upon arrival either inside the box or on one of our viewing platforms
- 3 course lunch or dinner to take place during play
- Interval drinks and snacks all available within the suite
- Full complimentary bar throughout the session
- Access to the: Baize Lounge, consisting of a fully serviced bar, cloakroom facility, lounge area and excellent access to the main arena
- Appearance from a World Snooker legend