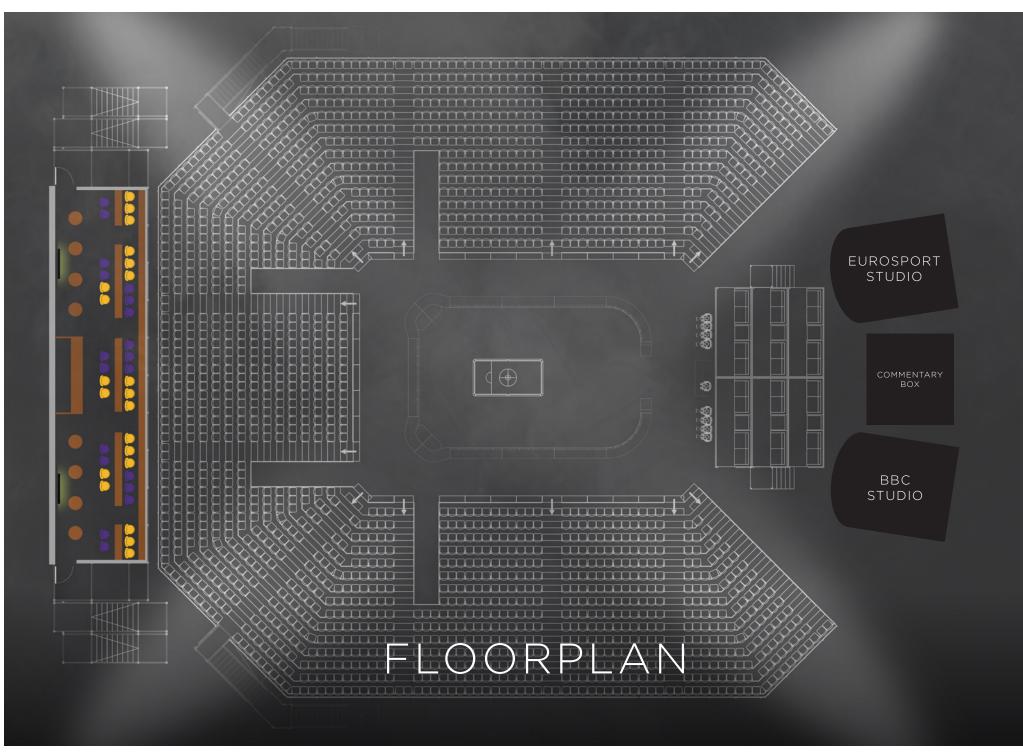

## **CENTURY CLUB**

The most prestigious ticket currently available on the World Snooker circuit, a new dynamic luxury offering at one of our flagship events.

Why not indulge in the ultimate experience this year and partake in our exclusive glass fronted corporate suite built into the arena. Limited to only 40 seats, package includes:

- VIP Parking within the Alexandra Palace grounds with only a short walk to the venue (1 space per 2 persons)
- Seating inside the glass fronted Century Club suite located in the blue seating stand with strictly private access
- Exclusive dining space with exceptional viewing over the arena
- Champagne reception upon arrival either inside the box or on one of our viewing platforms
- 3 course lunch or dinner to take place during play
- Interval drinks and snacks all available within the suite
- Full complimentary bar throughout the session
- Access to the: Baize Lounge, consisting of a fully serviced bar, cloakroom facility, lounge area and excellent access to the main arena
- Appearance from a World Snooker legend