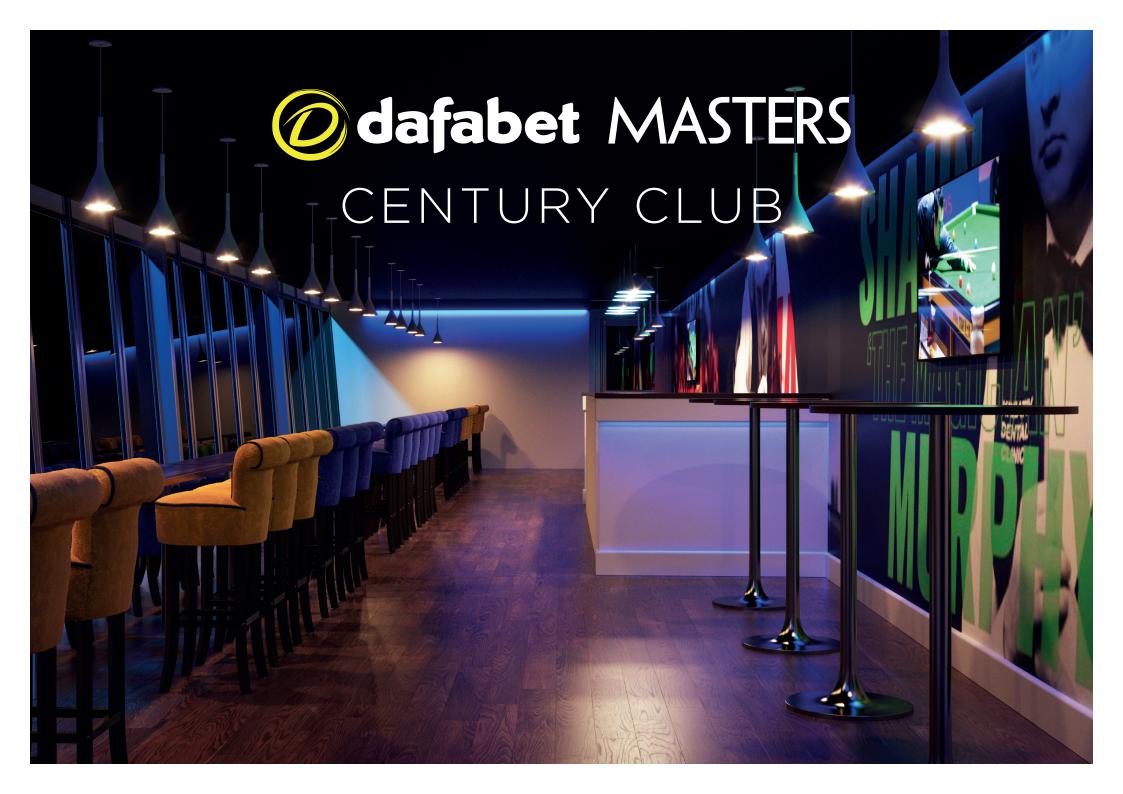

## Odafabet MASTERS CENTURY CLUB

"The Century Club is a truly unique opportunity to experience the sport like nobody has ever experienced it before. With a commanding view over an expected capacity crowd, this suite will provide guests with unparalleled comfort as well as an incredible view.

Set behind one way glass, your movement during the frame is no longer an issue as you cannot be seen, or heard within the arena. This allows our team to provide an at table drinks service as well as a three-course lunch or dinner served to your seat by our attentive hosts. By enclosing the suite, guests can talk quietly throughout the match. We are thrilled to be able to offer this incredible experience for what has become a showcase event of the highest calibre."

## **CENTURY CLUB**

The most prestigious ticket currently available on the World Snooker circuit, a new dynamic luxury offering at one of our flagship events.

Why not indulge in the ultimate experience this year and partake in our exclusive glass fronted corporate suite built into the arena. Limited to only 40 seats, package includes:

- VIP Parking within the Alexandra Palace grounds with only a short walk to the venue (1 space per 2 persons)
- Seating inside the glass fronted Century Club suite located in the blue seating stand with strictly private access
- Exclusive dining space with exceptional viewing over the arena
- Champagne reception upon arrival either inside the box or on one of our viewing platforms
- 3 course lunch or dinner to take place during play
- Interval drinks and snacks all available within the suite
- Full complimentary bar throughout the session
- Access to the: Baize Lounge, consisting of a fully serviced bar, cloakroom facility, lounge area and excellent access to the main arena
- Appearance from a World Snooker legend