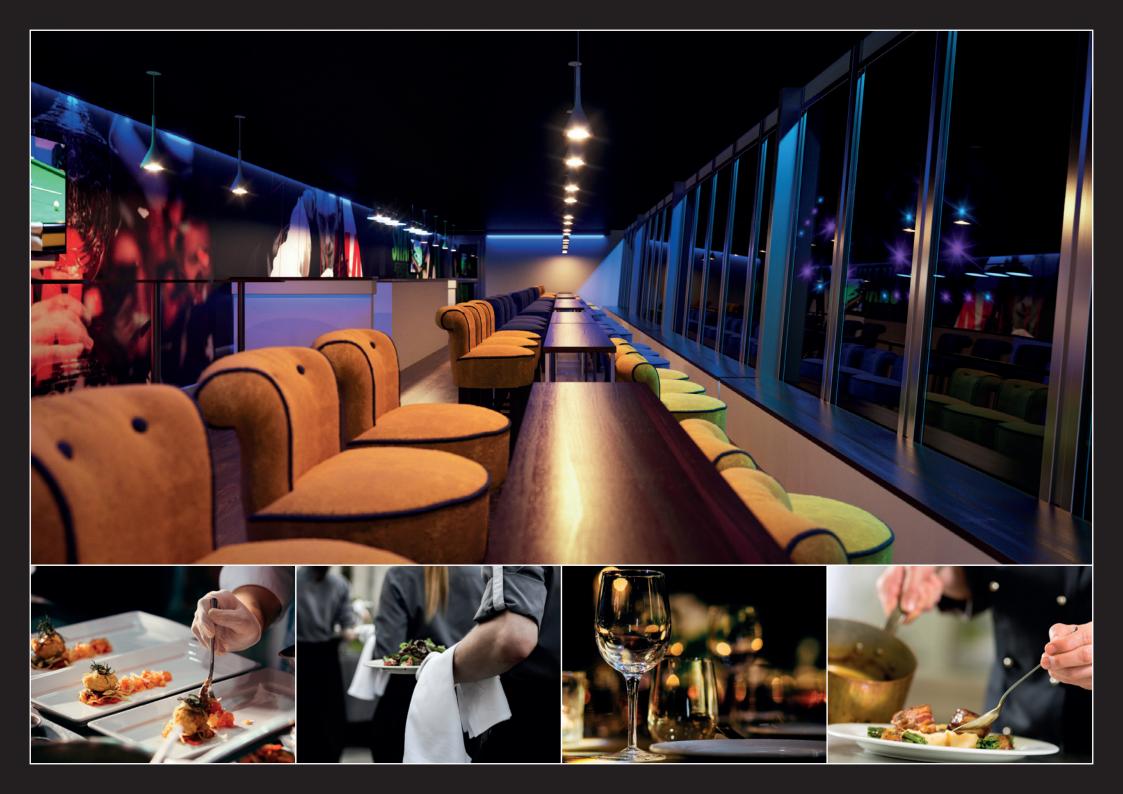

Set behind one way glass, your movement during the frame is no longer an issue as you cannot be seen, or heard within the arena. This allows our team to provide an at table drinks service as well as a three-course lunch or dinner served to your seat by our attentive hosts. By enclosing the suite, guests can talk quietly throughout the match. We are thrilled to be able to offer this incredible experience for what has become a showcase event of the highest calibre."

- VIP Parking within the Alexandra Palace grounds with only a short walk to the venue (1 space per 2 persons)
- Seating inside the glass fronted Century Club suite located in the blue seating stand with strictly private access
- Exclusive dining space with exceptional viewing over the arena
- Champagne reception upon arrival either inside the box or on one of our viewing platforms
- 3 course lunch or dinner to take place during play
- Interval drinks and snacks all available within the suite
- Full complimentary bar throughout the session
- Access to the: Baize Lounge, consisting of a fully serviced bar, cloakroom facility, lounge area and excellent access to the main arena
- Appearance from a World Snooker legend