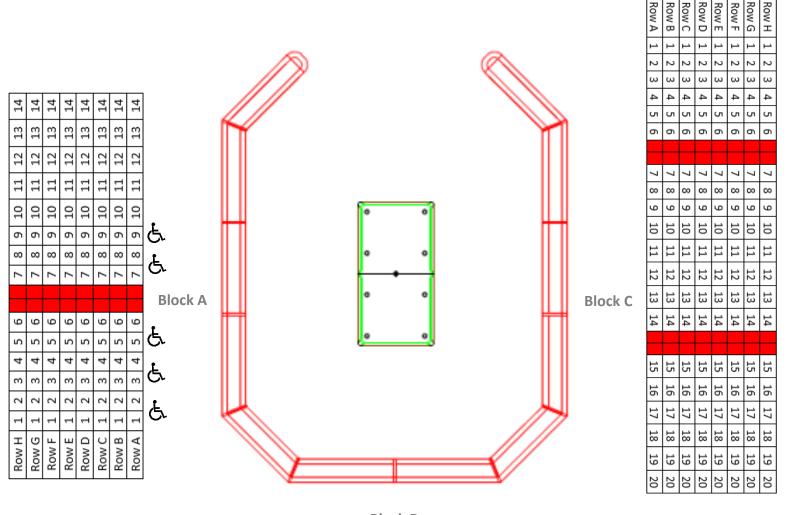

## Reserved Seating Saturday 19<sup>th</sup> – Sunday 20<sup>th</sup> October

**Block B** 

| Row A | 1 | 2 | 3 |  | 4 | 5 | 6 | 7 | 8       | 9 | 10 | 11 | 12 | 13 | 14 | 15 | 16 |  | 17 | 18 | 19 |
|-------|---|---|---|--|---|---|---|---|---------|---|----|----|----|----|----|----|----|--|----|----|----|
| Row B | 1 | 2 | 3 |  | 4 | 5 | 6 | 7 | 8       | 9 | 10 | 11 | 12 | 13 | 14 | 15 | 16 |  | 17 | 18 | 19 |
| Row C | 1 | 2 | 3 |  | 4 | 5 | 6 | 7 | 8       | 9 | 10 | 11 | 12 | 13 | 14 | 15 | 16 |  | 17 | 18 | 19 |
| Row D | 1 | 2 | 3 |  | 4 | 5 | 6 | 7 | 8       | 9 | 10 | 11 | 12 | 13 | 14 | 15 | 16 |  | 17 | 18 | 19 |
| Row E | 1 | 2 | 3 |  | 4 | 5 | 6 | 7 | 8       | 9 | 10 | 11 | 12 | 13 | 14 | 15 | 16 |  | 17 | 18 | 19 |
| Row F | 1 | 2 | 3 |  | 4 | 5 | 6 | 7 | 8       | 9 | 10 | 11 | 12 | 13 | 14 | 15 | 16 |  | 17 | 18 | 19 |
| Row G | 1 | 2 | 3 |  | 4 | 5 | 6 | 7 | 8       | 9 | 10 | 11 | 12 | 13 | 14 | 15 | 16 |  | 17 | 18 | 19 |
| Row H | 1 | 2 | 3 |  | 4 | 5 | 6 | 7 | 8       | 9 | 10 | 11 | 12 | 13 | 14 | 15 | 16 |  | 17 | 18 | 19 |
| Row J | 1 | 2 | 3 |  | 4 | 5 | 6 | 7 | 8       | 9 | 10 | 11 | 12 | 13 | 14 | 15 | 16 |  | 17 | 18 | 19 |
| Row K | 1 | 2 | 3 |  | 4 | 5 | 6 | 7 | 8       | 9 | 10 | 11 | 12 | 13 | 14 | 15 | 16 |  | 17 | 18 | 19 |
| Row L | 1 | 2 |   |  |   |   | 6 | 7 | 8       | 9 | 10 | 11 | 12 | 13 | 14 |    |    |  |    | 18 | 19 |
|       | Ġ |   |   |  | Ŀ |   |   |   | Balcony |   |    |    |    | Ė  | Ġ  |    |    |  |    |    |    |