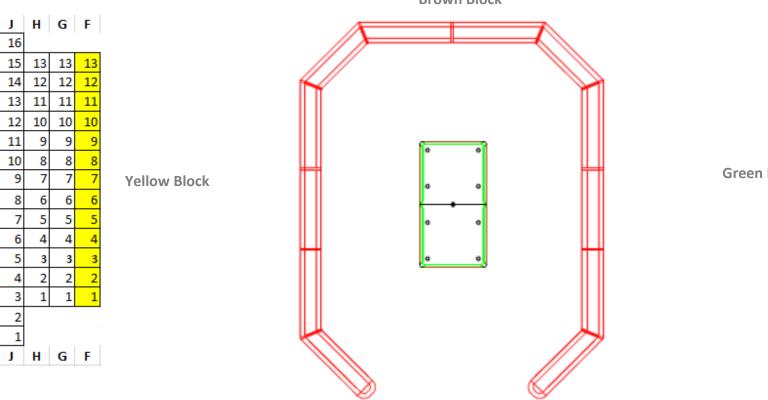

## **Reserved Seating** Saturday 16<sup>th</sup> – Sunday 17<sup>th</sup> November

Viewing platform (wheelchair seating)

|   |   |   |   |   |   |   | Ε | 6 | 7 | 8 | 9 | 10 | 11 | 12 | 13 | 14 | 15 | 16 | 17 | 18 | 19 | 20 | 21 | 22 | 23 | 24 | 25 | E |   |    |    |    |    |    |
|---|---|---|---|---|---|---|---|---|---|---|---|----|----|----|----|----|----|----|----|----|----|----|----|----|----|----|----|---|---|----|----|----|----|----|
| 1 | 2 | 2 | 3 | 4 | 5 | D | D | 6 | 7 | 8 | 9 | 10 | 11 | 12 | 13 | 14 | 15 | 16 | 17 | 18 | 19 | 20 | 21 | 22 | 23 | 24 | 25 | D | D | 26 | 27 | 28 | 29 | 30 |
| 1 | 2 | 2 | 3 | 4 | 5 | C | C | 6 | 7 | 8 | 9 | 10 | 11 | 12 | 13 | 14 | 15 | 16 | 17 | 18 | 19 | 20 | 21 | 22 | 23 | 24 | 25 | C | C | 26 | 27 | 28 | 29 | 30 |
| 1 | 2 | 2 | 3 | 4 | 5 | В | В | 6 | 7 | 8 | 9 | 10 | 11 | 12 | 13 | 14 | 15 | 16 | 17 | 18 | 19 | 20 | 21 | 22 | 23 | 24 | 25 | В | В | 26 | 27 | 28 | 29 | 30 |
| 1 | 2 | 2 | 3 | 4 | 5 | Α | Α | 6 | 7 | 8 | 9 | 10 | 11 | 12 | 13 | 14 | 15 | 16 | 17 | 18 | 19 | 20 | 21 | 22 | 23 | 24 | 25 | Α | Α | 26 | 27 | 28 | 29 | 30 |

## **Brown Block**

**Green Block** 

| K                               | L      | M      | N                |
|---------------------------------|--------|--------|------------------|
|                                 |        |        | 16               |
|                                 |        |        | 15               |
| 13                              | 13     | 13     | 14               |
| 12                              | 12     | 12     | 13               |
| 11                              | 11     | 11     | 12               |
| 10                              | 10     | 10     | 11               |
| 9                               | 9      | 9      | 10               |
| 8                               | 8      | 8      | 9                |
|                                 | 7      | 7      | 8                |
| 6                               | 6      | 6      | 7                |
| 5                               | 5      | 5      | 6                |
| 4                               | 4      | 4      | 5<br>6<br>7<br>8 |
| 1<br>2<br>3<br>4<br>5<br>6<br>7 | 3      | 3      | 4                |
| 2                               | 1<br>2 | 1<br>2 | 3                |
| 1                               | 1      | 1      | 2                |
|                                 |        |        | 1                |