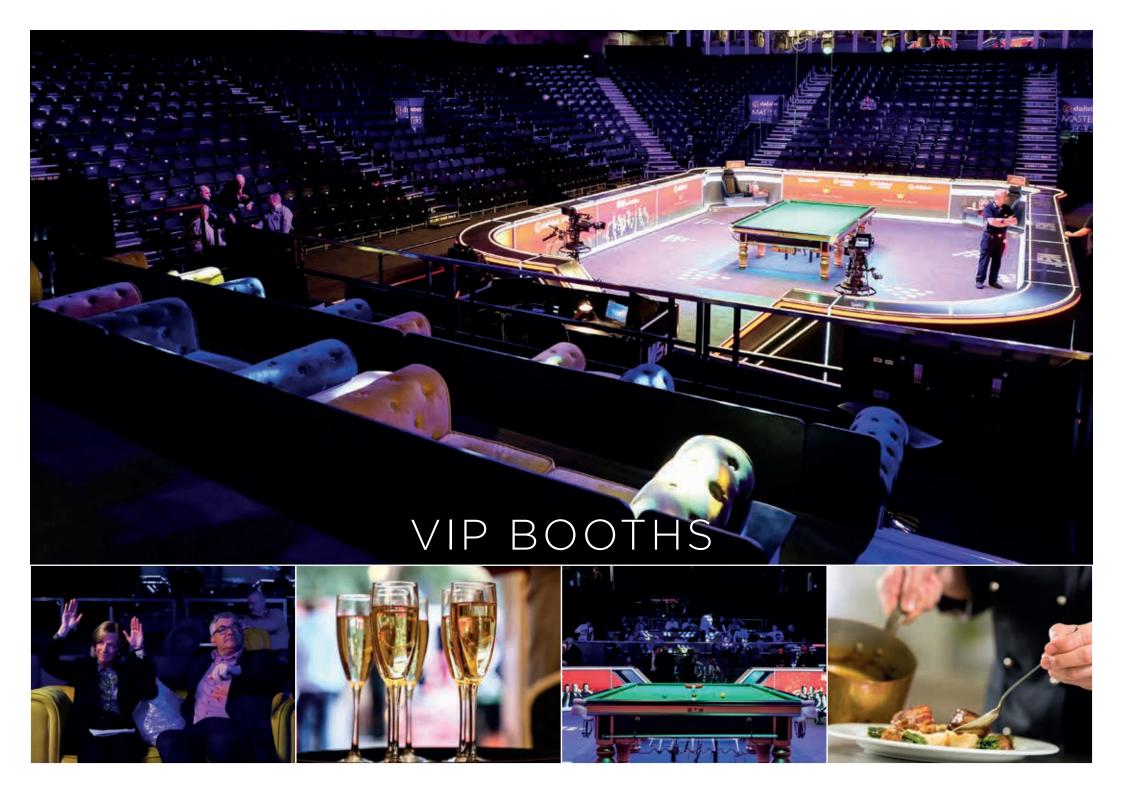

"Our VIP Booth seating is the most comfortable seat in the house for any spectator, three rows of chesterfield sofas will create these decadent and indulgent profile seats situated at the front of the arena with an abundance of space and comfort.

Guests will be welcomed with a Champagne reception into the exclusive Baize Lounge, with very close proximity to the arena, followed by a 2-course lunch or dinner. During the interval break our attentive hosting staff will deliver drinks and snacks directly to your VIP Booths to enjoy whilst you sit back and relax and await the restart. This package boasts an unprecedented level of quality never seen before at World Snooker events."

## VIP BOOTHS

## The most comfortable seat in the house!

One of our new luxury packages and only 24 seats available per session, packages include:

- Bespoke & luxury chesterfield sofa seating with an exceptional tiered view at the front of the arena. Additional legroom, a small table area and plenty of room to relax
- VIP Parking within the Alexandra Palace grounds with only a short walk to the venue (1 space per 2 persons)
- Access to the: Baize Lounge, consisting of a fully serviced bar, cloakroom facility, lounge area and excellent access to the main arena
- Champagne reception upon arrival
- Delicious 2 course lunch or dinner served within the Baize Lounge prior to the match commencement
- Variety of drinks and snacks delivered to your booth during the interval of the match
- Complimentary bar available throughout the session
- Commentary radio and official programme
- Appearance from a World Snooker legend