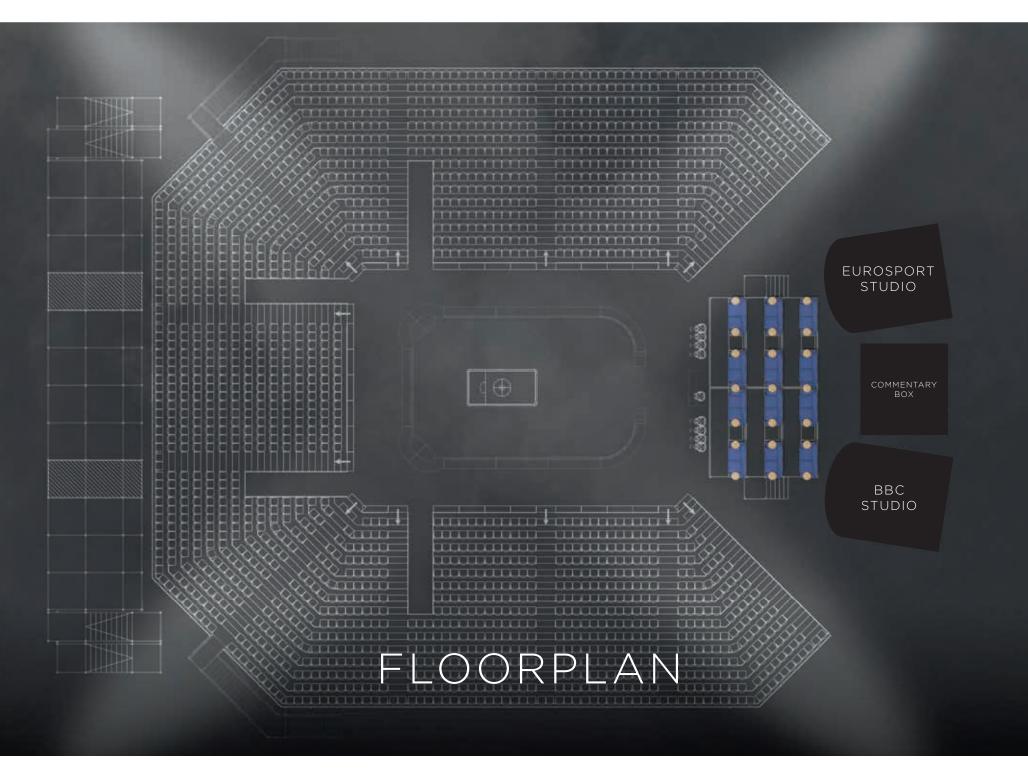

Barry Hearn, Chairman of World Snooker

SEATING DECK

ALEXANDRA PALACE, LONDON, N22 7AY

| LUXURY TICKET PACKAGES |              |         |            |         |
|------------------------|--------------|---------|------------|---------|
| DATE                   | SESSION TIME | матсн   | VIP BOOTHS |         |
| SUNDAY 9 JANUARY       | 1.00 рм      | 1 X L16 | £275.00    | £475.00 |
|                        | 7.00 pm      | 1 X L16 | £250.00    |         |
| MONDAY 10 JANUARY      | 1.00 рм      | 1 X L16 | £250.00    | £450.00 |
|                        | 7.00 рм      | 1 X L16 | £250.00    |         |
| TUESDAY 11 JANUARY     | 1.00 рм      | 1 X L16 | £250.00    | £450.00 |
|                        | 7.00 рм      | 1 X L16 | £250.00    |         |
| WEDNESDAY 12 JANUARY   | 1.00 рм      | 1 X L16 | £250.00    | £450.00 |
|                        | 7.00 pm      | 1 X L16 | £250.00    |         |
| THURSDAY 13 JANUARY    | 1.00 рм      | QF      | £285.00    | £499.00 |
|                        | 7.00 рм      | QF      | £285.00    |         |
| FRIDAY 14 JANUARY      | 1.00 рм      | QF      | £285.00    | £499.00 |
|                        | 7.00 рм      | QF      | £300.00    |         |
| SATURDAY 15 JANUARY    | 1.00 рм      | SF      | £350.00    | £650.00 |
|                        | 7.00 рм      | SF      | £350.00    |         |
| SUNDAY 16 JANUARY      | 1.00 рм      | FINAL   | £375.00    | £699.00 |
|                        | 7.00 рм      | FINAL   | £399.00    |         |