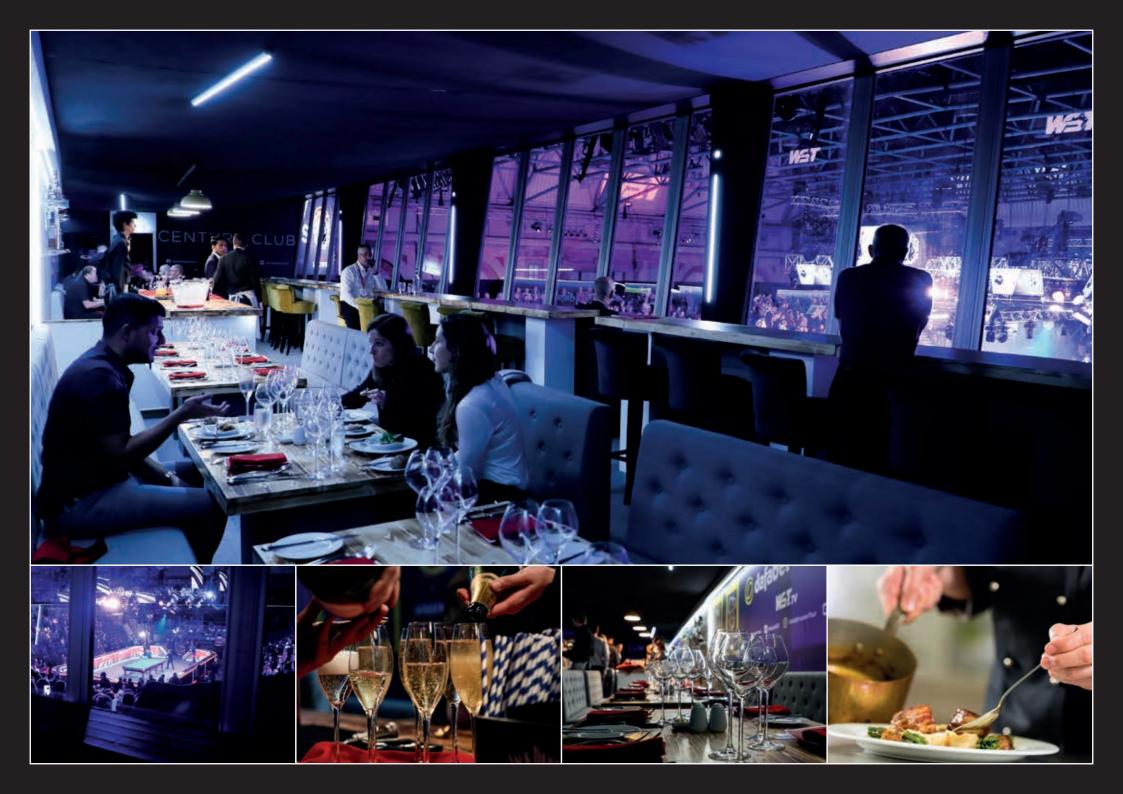

#### **CENTURY CLUB**

The most prestigious ticket currently available on the World Snooker circuit, a dynamic luxury offering at one of our flagship events.

Why not indulge in the ultimate experience this year and partake in our exclusive glass fronted corporate suite built into the arena. Limited to only 40 seats, package includes:

- VIP Parking within the Alexandra Palace grounds with only a short walk to the venue (1 space per 2 persons)
- Seating inside the glass fronted Century Club suite located in the blue seating stand with strictly private access
- Exclusive dining space with exceptional viewing over the arena
- Champagne reception upon arrival either inside the box on our terrace
- 3 course lunch or dinner to take place during play
- Interval drinks and cheese course available within the suite
- Complimentary bar throughout the session
- Access to the: Baize Lounge, consisting of a fully serviced bar, cloakroom facility, lounge area and excellent access to the main arena
- Appearance from a World Snooker legend