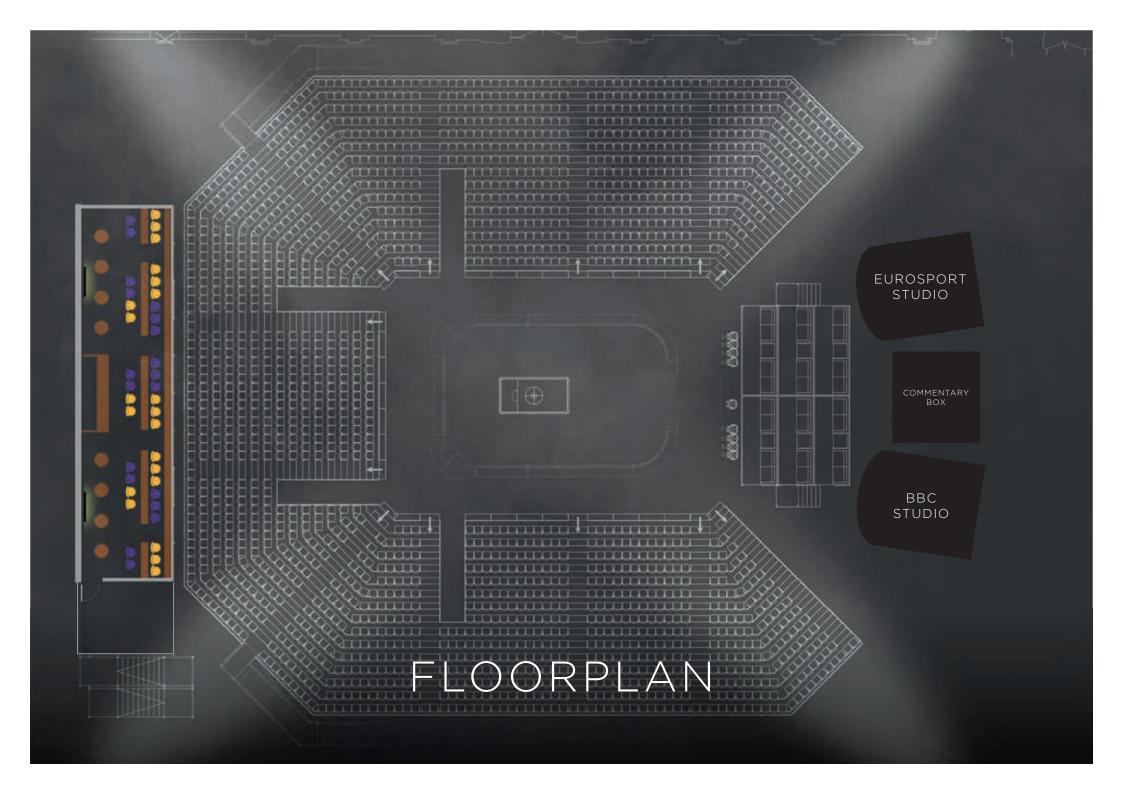

- VIP Parking within the Alexandra Palace grounds with only a short walk to the venue (1 space per 2 persons)
- Seating inside the glass fronted Century Club suite located in the blue seating stand with strictly private access
- Exclusive dining space with exceptional viewing over the arena
- Champagne reception upon arrival either inside the box on our terrace
- 3 course lunch or dinner to take place during play
- Interval drinks and cheese course available within the suite
- Complimentary bar throughout the session
- Access to the: Baize Lounge, consisting of a fully serviced bar, cloakroom facility, lounge area and excellent access to the main arena
- Appearance from a World Snooker legend