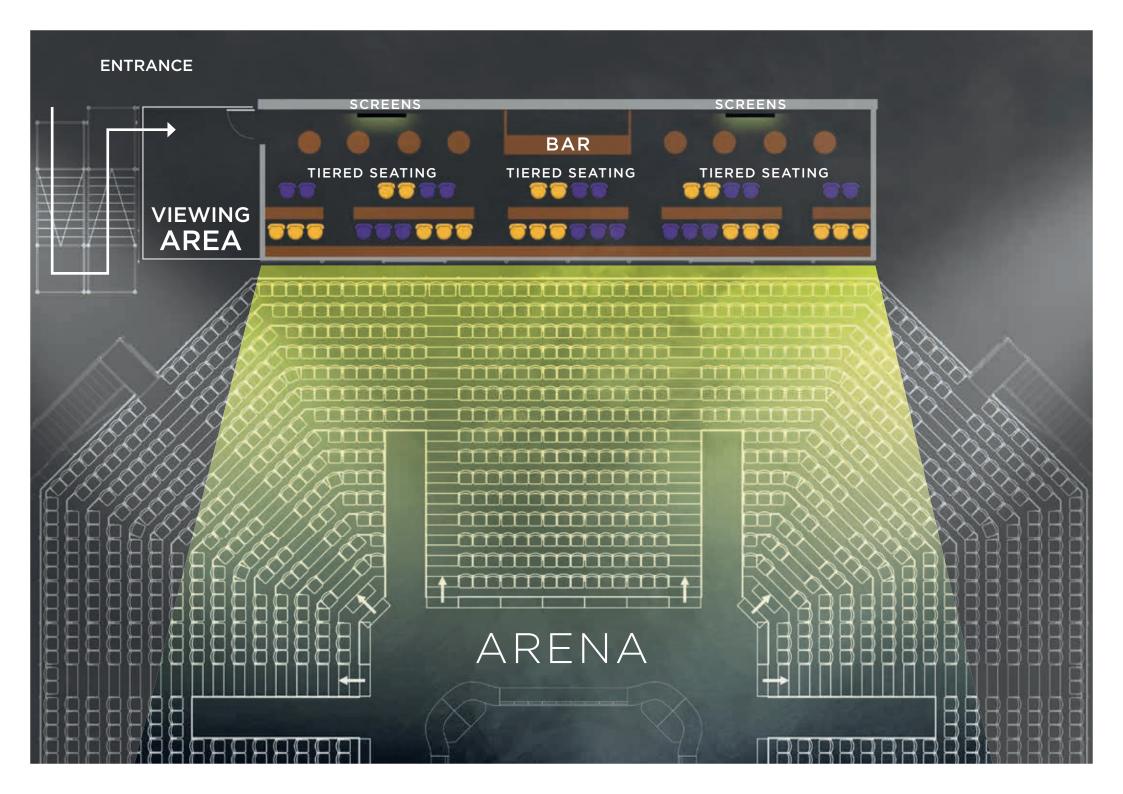

- VIP Parking within the Alexandra Palace grounds with only a short walk to the venue (1 space per 2 persons)
- Seating inside the glass fronted Century Club suite located in the blue seating stand with strictly private access
- Exclusive dining space with exceptional viewing over the arena
- Champagne reception upon arrival either inside the box on our terrace
- 3 course lunch or dinner to take place during play
- Interval drinks and cheese course available within the suite
- Complimentary bar throughout the session
- Access to the: Baize Lounge, consisting of a fully serviced bar, cloakroom facility, lounge area and excellent access to the main arena
- Appearance from a World Snooker legend